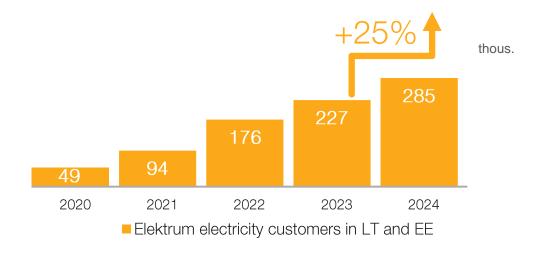

# **Trade**

The number of electricity customers is up by 6% and natural gas +33%

#### Electricity market share in the Baltics: 22%

6.1 TWh of electricity\* sold to Baltic retail customers (-1%). The number of customers reached 896 thous.

1.2 TWh of natural gas sold to Baltic retail customers (+33%). The number of customers reached 65 thous.

# The number of *Elektrum* customers in neighbouring countries grows rapidly

Elektrum Drive electric car charging network in the Baltics had more than 750 charging ports at the end of December

At the end of December, the total number of *Elektrum Insured* customers exceeded 145 thousand.