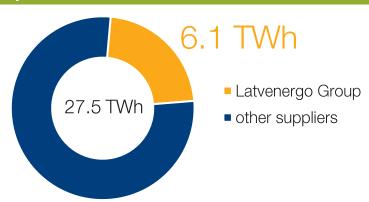

#### Electricity market share in the Baltics: 22%

6.1 TWh of electricity\* sold to Baltic retail customers (-1%). The number of customers reached 896 thous.

1.2 TWh of natural gas sold to Baltic retail customers (+33%). The number of customers reached 65 thous.