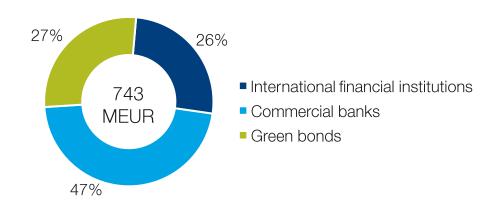

# **Investment funding**

## Diversified long-term funding

- On 23 September 2024, Moody's reaffirmed Latvenergo AS credit rating at Baa2 with a stable outlook
- Latvenergo AS secured a new long-term loan of EUR 230 million from the Nordic Investment Bank
- In February 2025, Latvenergo AS for the fourth time won the award for the best investor relations among all bond issuers on the Nasdaq Baltic regulated markets in the Baltic countries