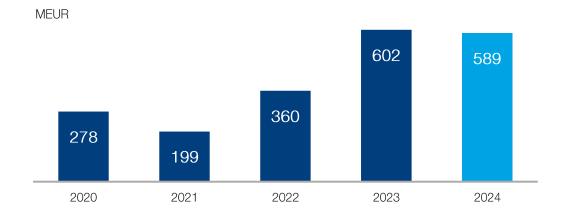

y price in Nord Pool regions (monthly), EUR/MWh

| Region       | 2024 | 2023 | D, %  |
|--------------|------|------|-------|
| System price | 36.1 | 56.4 | (36%) |
| Latvia       | 87.3 | 93.9 | (7%)  |
| Lithuania    | 87.2 | 94.4 | (8%)  |
| Estonia      | 87.1 | 90.8 | (4%)  |

#### Main facts - 2024

- Decrease in electricity prices was primarily affected by a decrease in the price of energy resources, mainly natural gas, and a greater output of renewable energy
- The price of natural gas at TTF virtual trading point (front month) 30% lower, reaching 34 EUR/MWh
- The average price of CO2 emission allowances (EUA DEC futures)
   22% lower, reaching 66 EUR/t

#### CHPPs operations adjusted to market conditions





# **Key financial figures**



## Net profit

MEUR



#### **EBITDA**



#### Investments





# Latvenergo Group's EBITDA reached 589 MEUR

#### Revenue dynamics by segments



## EBITDA dynamics by segments



#### Revenue weight by segments



EBITDA weight by segments



## **Generation and trade**

#### Revenue and EBITDA



#### Main facts – 2024

- The segment's revenue was negatively impacted by lower energy sales prices.
- The segment's EBITDA negatively impacted by
  - 16% lower output at the Daugava HPPs
- The segment's EBITDA positively impacted by
  - lower natural gas purchase prices
  - 33% increase in retail natural gas sales volume
  - 18% higher output at the CHPPs
- Latvenergo Group operates in all energy trade segments in Latvia, Lithuania and Estonia

















# Generation

#### 4,842 GWh of electricity generated



# Latvenergo pr