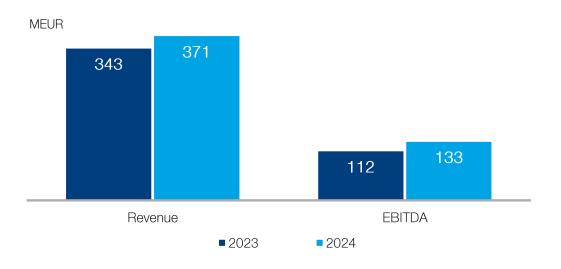

#### Revenue and EBITDA

#### Main facts – 2024

- The segment's revenue was negatively impacted by lower energy sales prices.
- The segment's EBITDA negatively impacted by
  - 16% lower output at the Daugava HPPs
- The segment's EBITDA positively impacted by
  - lower natural gas purchase prices
  - 33% increase in retail natural gas sales volume
  - 18% higher output at the CHPPs
- Latvenergo Group operates in all energy trade segments in Latvia, Lithuania and Estonia