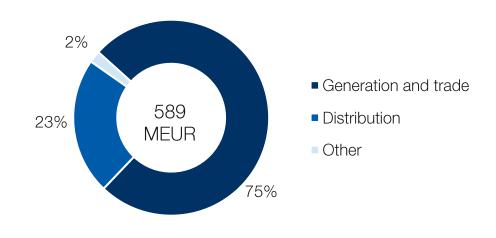

# Latvenergo Group's EBITDA reached 589 MEUR

## EBITDA dynamics by segments

#### Revenue weight by segments

EBITDA weight by segments