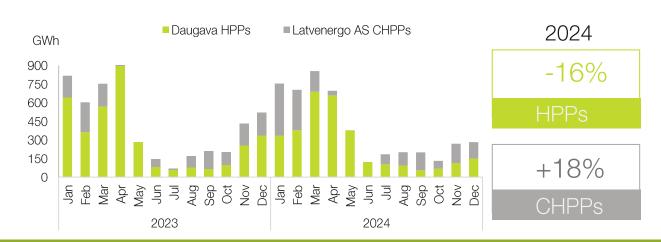

#### Main facts – 2024

- The segment's revenue was negatively impacted by lower energy sales prices.
- The segment's EBITDA negatively impacted by
  - 16% lower output at the Daugava HPPs
- The segment's EBITDA positively impacted by
  - lower natural gas purchase prices
  - 33% increase in retail natural gas sales volume
  - 18% higher output at the CHPPs
- Latvenergo Group operates in all energy trade segments in Latvia, Lithuania and Estonia

# Generation

#### 4,842 GWh of electricity generated

# Latvenergo produced 27% of the total electricity generated in the Baltics

- 66% of electricity generated from renewable sources
- Electricity generated at *Latvenergo* corresponds to 79% of the electricity sold at retail
- Electricity generation at Latvenergo CHPPs is up by 18%, and at Daugava HPPs, it's down by 16%
- 44 GWh of electricity generated at SPPs and WPPs (+747%)
- 1,665 GWh of thermal energy generated (2023: 1,698 GWh)