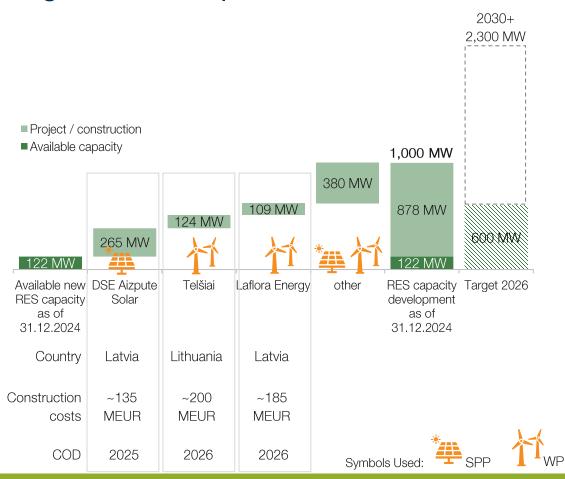

# Development of renewable energy generation capacities

# Significant increase in investments in renewable energy generation capacities in the Baltics

- In 2024, the total amount of investment increased 2.7 times, reaching EUR 530 million. 3/4 of it was made in Generation and trade segment and 1/4 in Distribution segment
- 345 MEUR were allocated towards the development of wind and solar parks, which is 2/3 of the Group's total investments
- The largest new RES investment projects:
  - DSE Aizpute Solar SPP (265 MW)
  - Telšiai WPP (124 MW)
  - 🚹 Laflora Energy WPP (109 MW)
- In 2024, ten SPPs in Latvia, with a total capacity of 74 MW, two SPPs in Estonia (24 MW), two SPPs in Lithuania (16,9 MW) and one WPP (19,6 MW) in Lithuania began operations
- In the Baltic region, we have solar and wind parks in the project or construction stage with a total capacity of almost 880 MW; their gradual commissioning is expected from 2025-2026
- Investments in network assets allows to improve the quality of the power network services and technical parameters