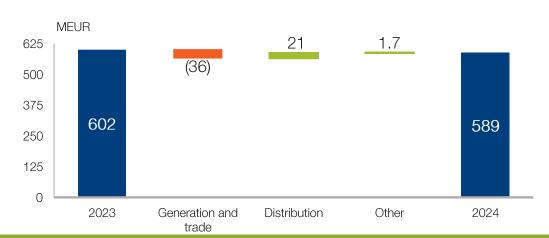

ce | 36.1 | 56.4 | (36%) |
| Latvia       | 87.3 | 93.9 | (7%)  |
| Lithuania    | 87.2 | 94.4 | (8%)  |
| Estonia      | 87.1 | 90.8 | (4%)  |

#### Main facts - 2024

- Decrease in electricity prices was primarily affected by a decrease in the price of energy resources, mainly natural gas, and a greater output of renewable energy
- The price of natural gas at TTF virtual trading point (front month) 30% lower, reaching 34 EUR/MWh
- The average price of CO2 emission allowances (EUA DEC futures)
   22% lower, reaching 66 EUR/t

#### CHPPs operations adjusted to market conditions





# **Key financial figures**



## Net profit

MEUR



#### **EBITDA**



#### Investments





# Latvenergo Group's EBITDA reached 589 MEUR

#### Revenue dynamics by segments



## EBITDA dynamics by segments



#### Revenue weight by segments



EBITDA weight by segments



## **Generation and trade**

#### Revenue and EBITDA



#### Main facts – 2024

- The segment's revenue was negatively impacted by lower energy sales prices.
- The segment's EBITDA negatively impacted by
  - 16% lower output at the Daugava HPPs
- The segment's EBITDA positively impacted by
  - lower natural gas purchase prices
  - 33% increase in retail natural gas sales volume
  - 18% higher output at the CHPPs
- Latvenergo Group operates in all energy trade segments in Latvia, Lithuania and Estonia

















# Generation

#### 4,842 GWh of electricity generated



# Latvenergo produced 27% of the total electricity generated in the Baltics

- 66% of electricity generated from renewable sources
- Electricity generated