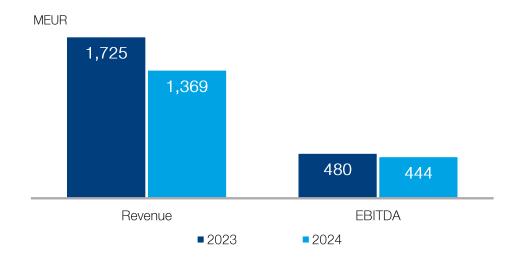

# **Key financial figures**

# **Consolidated Statement of Profit or Loss\***

|                                                                 |               | EUR'000     |
|-----------------------------------------------------------------|---------------|-------------|
|                                                                 | 01/01-        | 01/01-      |
|                                                                 | 31/12/2024    | 31/12/2023  |
|                                                                 | 4 = 0 4 0 4 0 |             |
| Revenue                                                         | 1,704,012     | 2,034,425   |
| Other income                                                    | 31,413        | 31,896      |
| Raw materials and consumables                                   | (921,420)     | (1,248,320) |
| Personnel expenses                                              | (154,874)     | (141,882)   |
| Other operating expenses                                        | (70,232)      | (74,350)    |
| EBITDA                                                          | 588,899       | 601,769     |
| Depreciation, amortisation and impairment of intangible assets, |               |             |
| property, plant and equipment (PPE) and right-of-use assets     | (248,081)     | (197,173)   |
| Operating profit                                                | 340,818       | 404,596     |
| Finance income                                                  | 13,992        | 9,226       |
| Finance costs                                                   | (22,021)      | (25,293)    |
| Profit before tax                                               | 332,789       | 388,529     |
| Income tax                                                      | (55,982)      | (37,612)    |
| Profit for the year                                             | 276,807       | 350,917     |
| Profit attributable to:                                         |               |             |
| - Equity holder of the Parent Company                           | 275,237       | 349,749     |
| - Non-controlling interests                                     | 1,570         | 1,168       |