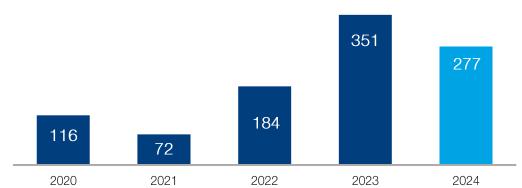

## Net profit

MEUR

# **Consolidated Statement of Profit or Loss\***

|                                                                 |               | EUR'000     |
|-----------------------------------------------------------------|---------------|-------------|
|                                                                 | 01/01-        | 01/01-      |
|                                                                 | 31/12/2024    | 31/12/2023  |
|                                                                 | 4 = 0 4 0 4 0 |             |
| Revenue                                                         | 1,704,012     | 2,034,425   |
| Other income                                                    | 31,413        | 31,896      |
| Raw materials and consumables                                   | (921,420)     | (1,248,320) |
| Personnel expenses                                              | (154,874)     | (141,882)   |
| Other operating expenses                                        | (70,232)      | (74,350)    |
| EBITDA                                                          | 588,899       | 601,769     |
| Depreciation, amortisation and impairment of intangible assets, |               |             |
| property, plant and equipment (PPE) and right-of-use assets     | (248,081)     | (197,173)   |
| Operating profit                                                | 340,818       | 404,596     |
| Finance income                                                  | 13,992        | 9,226       |
| Finance costs                                                   | (22,021)      | (25,293)    |
| Profit before tax                                               | 332,789       | 388,529     |
| Income tax                                                      | (55,982)      | (37,612)    |
| Profit for the year                                             | 276,807       | 350,917     |
| Profit attributable to:                                         |               |             |
| - Equity holder of the Parent Company                           | 275,237       | 349,749     |
| - Non-controlling interests                                     | 1,570         | 1,168       |