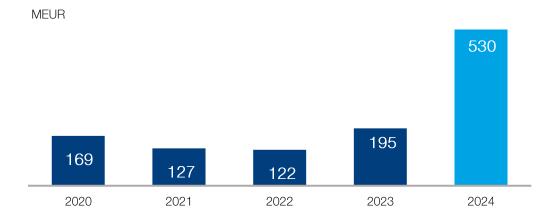

#### Investments

# Significant increase in investments in renewable energy generation capacities in the Baltics

- In 2024, the total amount of investment increased 2.7 times, reaching EUR 530 million. 3/4 of it was made in Generation and trade segment and 1/4 in Distribution segment
- 345 MEUR were allocated towards the development of wind and solar parks, which is 2/3 of the Group's total investments
- The largest new RES investment projects:
  - DSE Aizpute Solar SPP (265 MW)
  - Telšiai WPP (124 MW)
  - 🚹 Laflora Energy WPP (109 MW)
- In 2024, ten SPPs in Latvia, with a total capacity of 74 MW, two SPPs in Estonia (24 MW), two SPPs in Lithuania (16,9 MW) and one WPP (19,6 MW) in Lithuania began operations
- In the Baltic region, we have solar and wind parks in the project or construction stage with a total capacity of almost 880 MW; their gradual commissioning is expected from 2025-2026
- Investments in network assets allows to improve the quality of the power network services and technical parameters