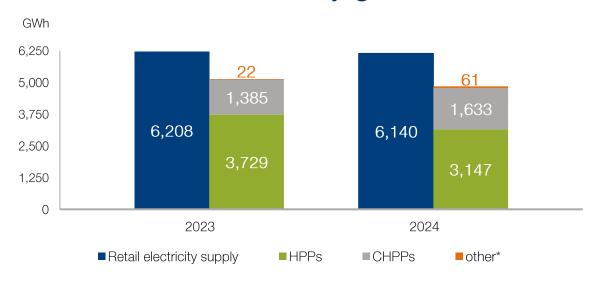

#### 4,842 GWh of electricity generated

# Latvenergo produced 27% of the total electricity generated in the Baltics

- 66% of electricity generated from renewable sources
- Electricity generated at *Latvenergo* corresponds to 79% of the electricity sold at retail
- Electricity generation at Latvenergo CHPPs is up by 18%, and at Daugava HPPs, it's down by 16%
- 44 GWh of electricity generated at SPPs and WPPs (+747%)
- 1,665 GWh of thermal energy generated (2023: 1,698 GWh)