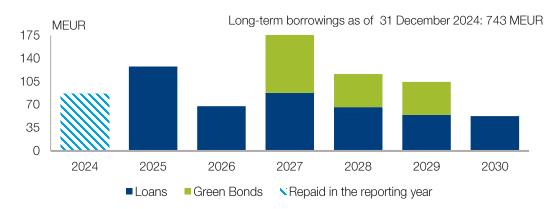

## Long-term debt repayment schedule

# Main figures of the long-term debt portfolio

31.12.2024.

| Share of fixed interest rate*                  | 37%       |
|------------------------------------------------|-----------|
| Weighted average fixed interest rate duration* | 1.4 years |
| Weighted average effective interest rate*      | 3.3%      |