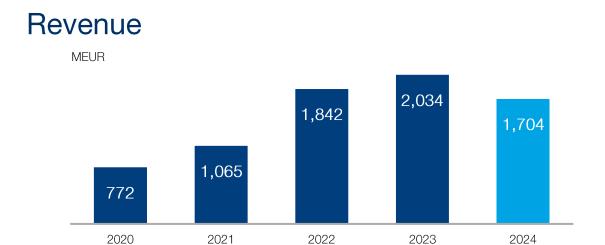

# **Consolidated Statement of Profit or Loss\***

|                                                                 |               | EUR'000     |
|-----------------------------------------------------------------|---------------|-------------|
|                                                                 | 01/01-        | 01/01-      |
|                                                                 | 31/12/2024    | 31/12/2023  |
|                                                                 | 4 = 0 4 0 4 0 |             |
| Revenue                                                         | 1,704,012     | 2,034,425   |
| Other income                                                    | 31,413        | 31,896      |
| Raw materials and consumables                                   | (921,420)     | (1,248,320) |
| Personnel expenses                                              | (154,874)     | (141,882)   |
| Other operating expenses                                        | (70,232)      | (74,350)    |
| EBITDA                                                          | 588,899       | 601,769     |
| Depreciation, amortisation and impairment of intangible assets, |               |             |
| property, plant and equipment (PPE) and right-of-use assets     | (248,081)     | (197,173)   |
| Operating profit                                                | 340,818       | 404,596     |
| Finance income                                                  | 13,992        | 9,226       |
| Finance costs                                                   | (22,021)      | (25,293)    |
| Profit before tax                                               | 332,789       | 388,529     |
| Income tax                                                      | (55,982)      | (37,612)    |
| Profit for the year                                             | 276,807       | 350,917     |
| Profit attributable to:                                         |               |             |
| - Equity holder of the Parent Company                           | 275,237       | 349,749     |
| - Non-controlling interests                                     | 1,570         | 1,168       |