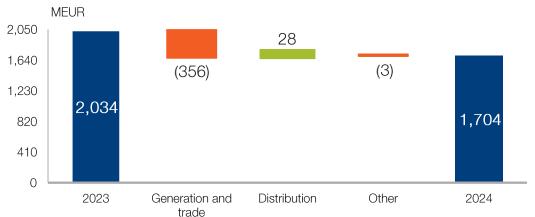

#### Revenue dynamics by segments

# **Consolidated Statement of Profit or Loss\***

|                                                                 |               | EUR'000     |
|-----------------------------------------------------------------|---------------|-------------|
|                                                                 | 01/01-        | 01/01-      |
|                                                                 | 31/12/2024    | 31/12/2023  |
|                                                                 | 4 = 0 4 0 4 0 |             |
| Revenue                                                         | 1,704,012     | 2,034,425   |
| Other income                                                    | 31,413        | 31,896      |
| Raw materials and consumables                                   | (921,420)     | (1,248,320) |
| Personnel expenses                                              | (154,874)     | (141,882)   |
| Other operating expenses                                        | (70,232)      | (74,350)    |
| EBITDA                                                          | 588,899       | 601,769     |
| Depreciation, amortisation and impairment of intangible assets, |               |             |
| property, plant and equipment (PPE) and right-of-use assets     | (248,081)     | (197,173)   |
| Operating profit                                                | 340,818       | 404,596     |
| Finance income                                                  | 13,992        | 9,226       |
| Finance costs                                                   | (22,021)      | (25,293)    |
| Profit before tax                                               | 332,789       | 388,529     |
| Income tax                                                      | (55,982)      | (37,612)    |
| Profit for the year                                             | 276,807       | 350,917     |
| Profit attributable to:                                         |               |             |
| - Equity holder of the Parent Company                           | 275,237       | 349,749     |
| - Non-controlling interests                                     | 1,570         | 1,168       |