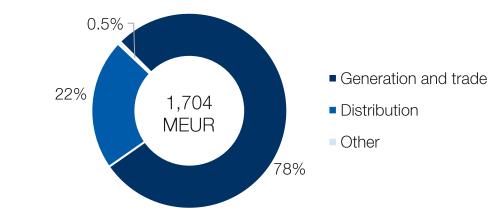

#### Revenue dynamics by segments

#### Revenue weight by segments

EBITDA weight by segments