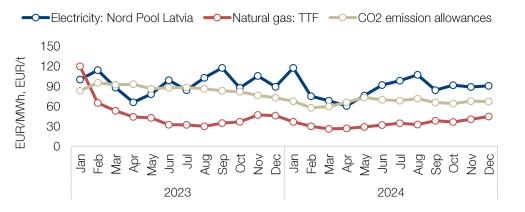

# Electricity and natural gas prices are lower

#### Average electricity price in Nord Pool regions (monthly), EUR/MWh

| Region       | 2024 | 2023 | D, %  |
|--------------|------|------|-------|
| System price | 36.1 | 56.4 | (36%) |
| Latvia       | 87.3 | 93.9 | (7%)  |
| Lithuania    | 87.2 | 94.4 | (8%)  |
| Estonia      | 87.1 | 90.8 | (4%)  |

#### Main facts - 2024

- Decrease in electricity prices was primarily affected by a decrease in the price of energy resources, mainly natural gas, and a greater output of renewable energy
- The price of natural gas at TTF virtual trading point (front month) 30% lower, reaching 34 EUR/MWh
- The average price of CO2 emission allowances (EUA DEC futures)
   22% lower, reaching 66 EUR/t