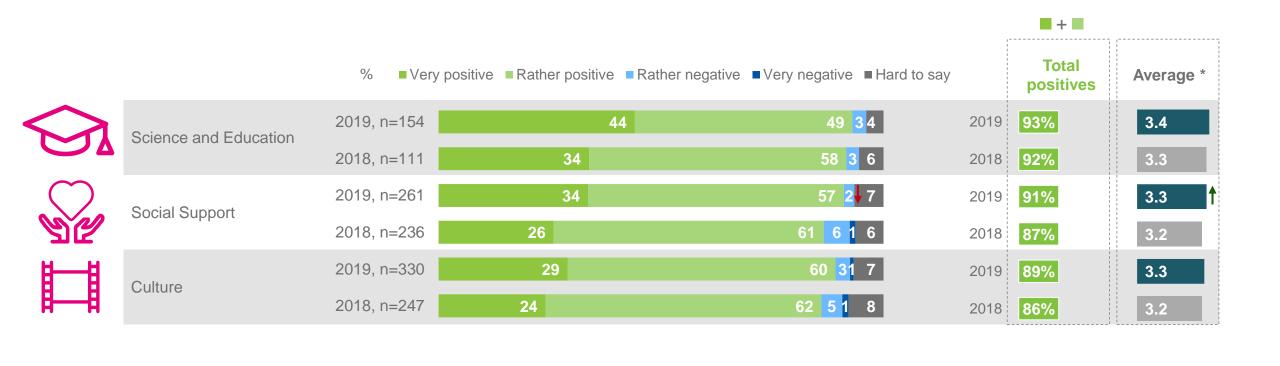

## Assessment of focus areas of Latvenergo AS donations

| The survey was conducted by the research company Kantar from 16 April to 10 May 2019, surveying 802 Latvian residents aged 18 to 74 using a computer-assisted telephone interviewing method.<br>Base: Respondents who have noticed Latvenergo as a donor in the particular focus area; see 'n' in the chart * Average assessment on a scale from 1 (Very negative) to 4 (Very positive) |                                                                                                                                                                                       |                                                     |
|-----------------------------------------------------------------------------------------------------------------------------------------------------------------------------------------------------------------------------------------------------------------------------------------------------------------------------------------------------------------------------------------|---------------------------------------------------------------------------------------------------------------------------------------------------------------------------------------|-----------------------------------------------------|
|                                                                                                                                                                                                                                                                                                                                                                                         | aged 18 to 74 using a computer-assisted telephone interviewing method.<br>Base: Respondents who have noticed Latvenergo as a donor in the particular focus area; see 'n' in the chart | (on a 4-point scale where 4 is the highest positive |